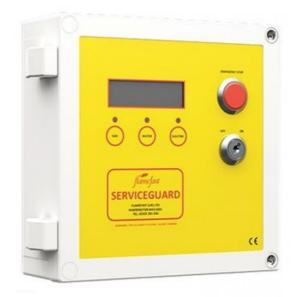

## SERVICEGUARD ISOLATION SYSTEM

Gas, water, electricity

## **PRODUCT DESCRIPTION**

Flamefast ServiceGuard is a combined gas proving and services isolation system and is designed to meet the requirements of IGEM/UP/11 Edition 2 for gas safety and provide complete control for the water and electric supplies. With a single key switch to enable, each service can be turned On or Off individually depending on the requirements.

With a backlit LCD, the ServiceGuard will provide a clear indication of any issues with external devices such as ventilation systems, and will provide details of gas pressures and Gas Sensor levels.

The ServiceGuard is designed to isolate all services when the room is vacant to protect the area from misuse or vandalism.

Key features:

- Clear LCD indication and instructions
- No commissioning required
- Annual Service reminder
- 24VDC auxillary power output
- Interfaces for: Gas Sensors; CO2 Sensors; Ventilation Systems; Remote Emergency Stop Buttons
- · Built in time-delay to avoid nuisance tripping
- Three options available: Gas & Water Isolation; Gas & Electric Isolation; Gas, Water & electric isolation
- 5 Year Warranty
- UK Manufactured